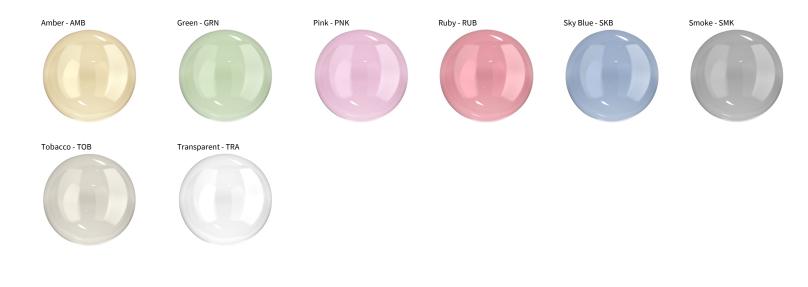

## LA STILLA MONOPOINT SUSPENSION

| PROJECT  |  |
|----------|--|
| ТҮРЕ     |  |
| NOTES    |  |
| QUANTITY |  |
| DATE     |  |

Digital: Not all screens are calibrated the same, and therefore, colors will appear differently between screens. Physical: When texture is involved, there will be variations in color, character and tone within a product series and between product families.